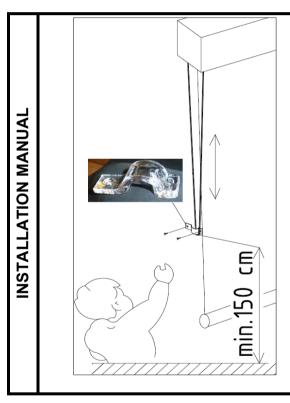

For 360 cm distance between a chain and the floor is CASSETTE'S MOUNTING HEIGHT - 180 cm.
For 460 cm distance between a chain and the floor is CASSETTE'S MOUNTING HEIGHT - 230 cm.

Chain must be mounted at a height not less than 150 cm above the floor. The set contains: a chain safety bracket, two chain's connectors that enable reducing the length of the chain and can be also used as the end stops.

## INFORMATION ON SAFETY ELEMENTS INSTALLATION

Young children can be strangled when the safety device is not installed and adjusted. Read carefully the instructions and install accordingly.