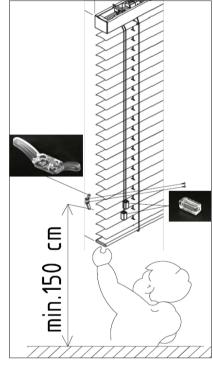

## XXL, XL, XS **ORDER FORM**

CHAIN'S LENGTH SELLECTION ADVICE FOR XL MA SYSTEM
The chain is provided in a 240 cm or 360 cm or 460 cm loop.
For 240 cm distance between a chain and the floor is CASSETTE'S MOUNTING HEIGHT - 120 cm.

For 360 cm distance between a chain and the floor is CASSETTE'S MOUNTING HEIGHT - 180 cm.
For 460 cm distance between a chain and the floor is CASSETTE'S MOUNTING HEIGHT - 230 cm.

Chain must be mounted at a height not less than 150 cm above the floor. The set contains: a chain safety bracket, two chain's connectors that enable reducing the length of the chain and can be also used as the end stops.

## Elements preventing strangulation available at SELT Sp. z o.o.

Chain security grip

Cord ending

Endings of operation cords were finished with PVC elements (cord endings) to prevent the cords from twisting and creating a loop.