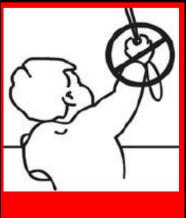

## INFORMATION ON SAFETY ELEMENTS INSTALLATION

Young children can be strangled when the safety device is not installed and adjusted. Read carefully the instructions and install accordingly.

## WARNING

- Young children can be strangled by loops in pull cords, chains, tapes and inner cords that operate the product.
- To avoid strangulation and entanglement, keep cords out of the reach of young children. Cords may become wrapped around a child's neck.
- Move beds, cots and furniture away from window covering cords. Do not tie cords together. Make sure cords do not twist.