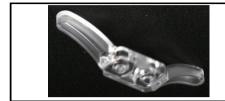

## Elements preventing strangulation available at SELT Sp. z o.o.

Chain security grip

Cord ending

Endings of operation cords were finished with PVC elements (cord endings) to prevent the cords from twisting and creating a loop.